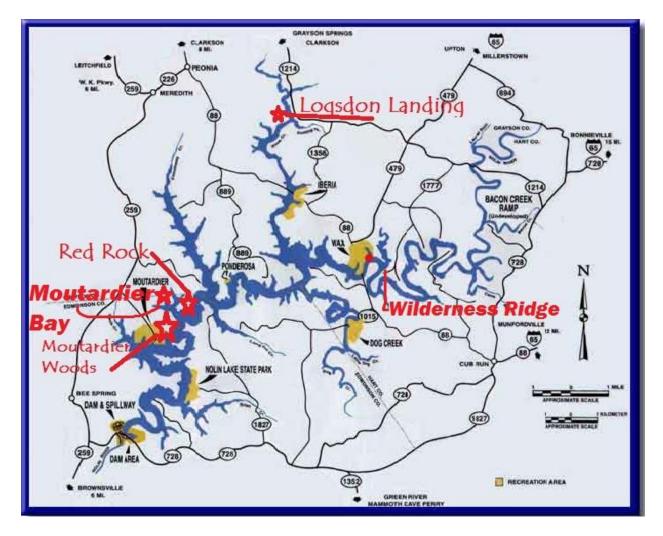

#### **Moutardier Bay**

Only 76 Miles from KY Fair and Expo Center in Louisville Minutes to Moutardier Marina

Take I-65 to Elizabethtown KY and exit onto Western Kentucky Parkway West Exit 107 Leitchfield Left off ramp on Hwy 259 South Right at stop sign at Smitty City and continue on Hwy 259 Pass Ralphs Market then go a half mile and turn Left on Dickeys Mill Road (corner of Anneta Fire Dept) (be careful with GPS Dickeys Mill Rd it still exists on both sides of the lake) Turn 2rd right on Joe Carroll Road Moutardier Bay is ahead on the left

Wilderness Ridge

69 Miles to Louisville, just 1 hour and 10 minutes Minutes to Wax Marina

I-65 South to Exit 76, Upton Right off ramp on 224, continue on 224 Left in Millerstown on 479 Left on Pearman Rd Right on Broadfords Road Right on MARC Circle Right into entrance

## Red Rock

*Only 80 Miles from KY Fair and Expo Center in Louisville Minutes to Moutardier Marina* 

Take I-65 to Elizabethtown KY and exit onto Western Kentucky Parkway West Exit 107 Leitchfield Left off ramp on Hwy 259 South Right at stop sign at Smitty City and continue on Hwy 259 Pass Ralphs Market then go a half mile and turn Left on Dickeys Mill Road (corner of Anneta Fire Dept) (be careful with GPS Dickeys Mill Rd it still exists on both sides of the lake) Turn 3rd right on Lakeshore Drive Red Rock is ahead on the right

## Logsdon Landing

Boat Docks are not permitted in Logsdon Landing 69 Miles to Louisville, just 1 hour and 10 minutes

Take I-65 to Elizabethtown KY and exit onto Western Kentucky Parkway West Exit 112 Clarkson/Millerstown Right off the ramp Left at end on Hwy 62 Left immediately about 1 block on Hwy 88 Left on Hwy 1214 at the blue concrete garage Turn 2nd right on Logsdon Cemetery Road Go all the way to the end of the road and you will see the entrance gate to Logsdon Landing

#### **QUESTIONS OR DIRECTIONS (502) 744-4508**

Lauri Martin (502) 744-4508 LJM@twc.com Nooonway LLC

Moutardier Woods (Gate is locked please call 502-744-4508 for appt)

Only 82 Miles from KY Fair and Expo Center in Louisville Next to Moutardier Marina

Take I-65 to Elizabethtown KY and exit onto Western Kentucky Parkway West Exit 107 Leitchfield Left off ramp on Hwy 259 South Right at stop sign at Smitty City and continue on Hwy 259 Pass Ralphs Market Left on Hwy 2067 Moutardier Road (ends at Moutardier Recreation Area) Left on Moutardier Woods Circle (semi-circle around Red Roof BBQ) Moutardier Woods is behind Red Roof BBQ